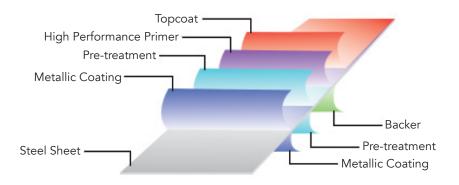

Metal Line Series<sup>™</sup> is manufactured from Canadian made Granite<sup>®</sup> Deep Mat (GDM). Coated 28 gauge, galvanized, recycled steel that is strong, light and durable. This Canadian made precoated steel is superior to other steel made off-shore.