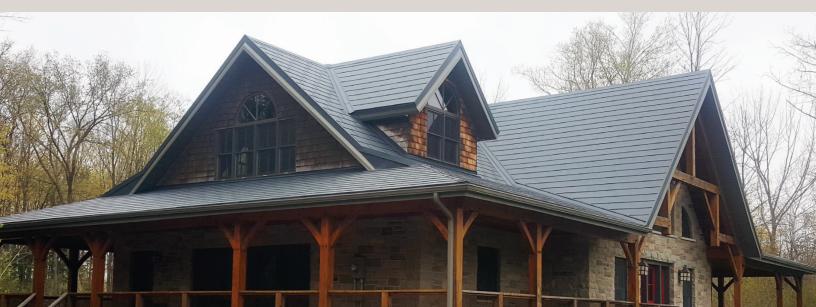

## BY PURCHASING A METAL LINE SERIES<sup>™</sup> ROOF, YOU WILL JOIN THE MANY SATISFIED HOMEOWNERS WHO HAVE CHOSEN PERMANENT ROOFING SOLUTIONS.

Metal Line Series<sup>™</sup> offers six beautiful colours to choose from. These colours resist fading due to the colour being embedded right in the Granite<sup>®</sup> Deep Mat (GDM) coating. A Metal Line Series<sup>™</sup> roof will maintain its colour and beauty for a lifetime.