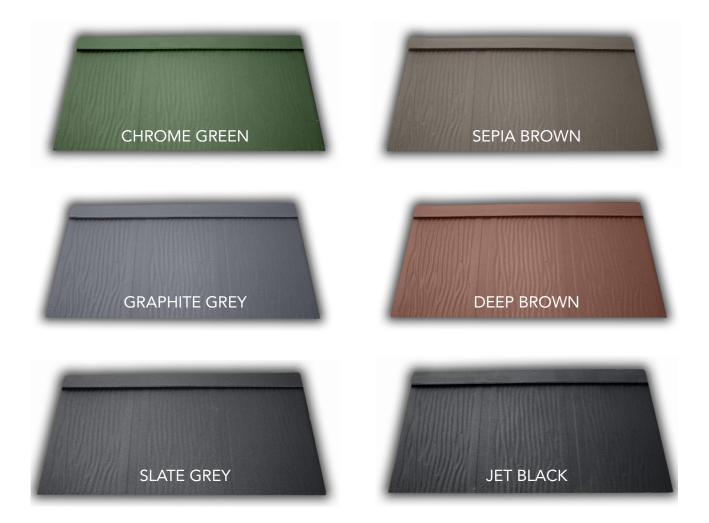

## BY PURCHASING A METAL LINE SERIES<sup>™</sup> ROOF, YOU WILL JOIN THE MANY SATISFIED HOMEOWNERS WHO HAVE CHOSEN PERMANENT ROOFING SOLUTIONS.

Metal Line Series<sup>™</sup> offers six beautiful colours to choose from. These colours resist fading due to the colour being embedded right in the Granite<sup>®</sup> Deep Mat (GDM) coating. A Metal Line Series<sup>™</sup> roof will maintain its colour and beauty for a lifetime.