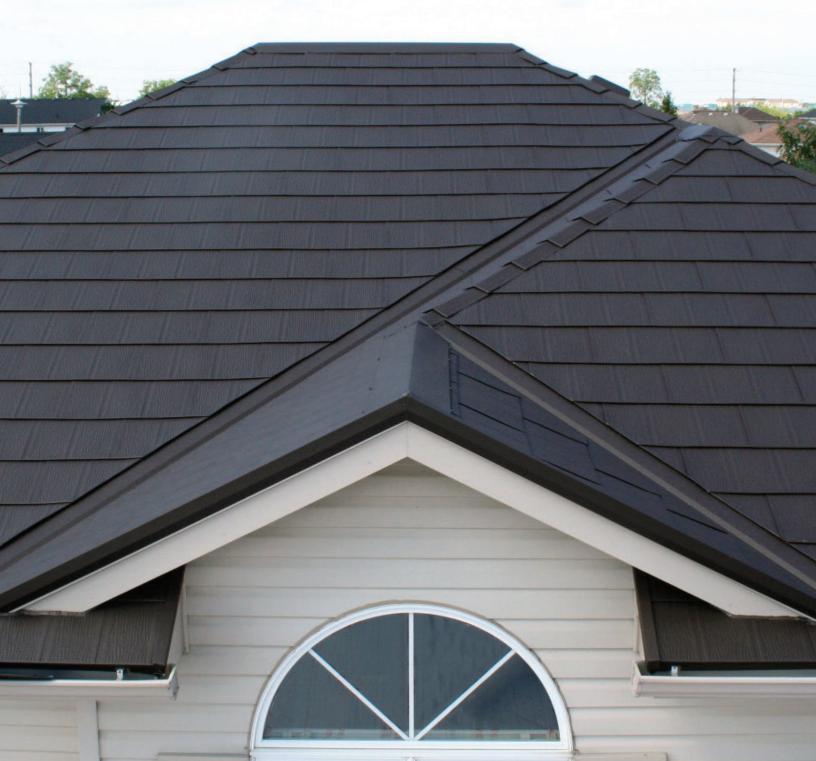

Each 12" steel shake locks on all four sides with screw lock technology and concealed fasteners. With our Canadian winters the colour matched snow guards help control snow in high intensity areas.

NOT ONLY IS METAL LINE SERIES™ DURABLE, IT IS AESTHETICALLY PLEASING AND ENHANCES THE VALUE OF YOUR HOME!

Metal Line Series<sup>™</sup> is manufactured from Canadian made Granite<sup>®</sup> Deep Mat (GDM). Coated 28 gauge, galvanized, recycled steel that is strong, light and durable. This Canadian made precoated steel is superior to other steel made off-shore.

Metal Line Series<sup>™</sup> withstands high winds, heavy snow loads and hail. It will not split, crack, chip or blister and is backed by the steel manufacturer's 40-year warranty.