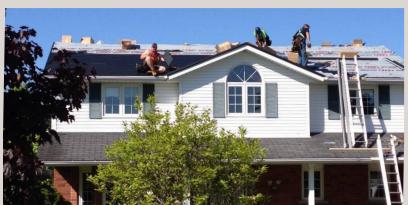

## THIS NEW, INNOVATIVE STEEL ROOF IS MADE ESPECIALLY FOR CONTRACTORS AND DIY'ERS.

From the moment asphalt shingles are installed the shingles begin to deteriorate. This deterioration continues and then accelerates over their short life span. **Metal Line Series™** steel shakes do not deteriorate and because the cost of steel and installation of a steel roof are constantly increasing, the value of a steel roof increases as well, adding more value to your home.

A **Metal Line Series**<sup>™</sup> roof can be installed over most existing asphalt shingles. This procedure eliminates the need for costly disposal and reduces the amount of material that is sent to our already overburdened landfill sites. The ashpalt shingles also act a sound barrier and an extra layer of insulation against snow and the sun's rays.