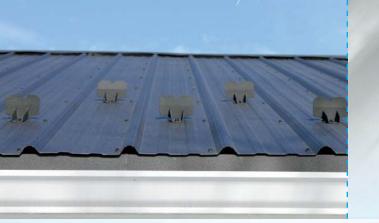

## Benefits of Stainless Steel **SNOW GUARDS**

- durable stainless steel much stronger than polycarbonate
- made of stainless steel which does not rust
- aesthetically pleasing guards match your roof colour
- simple installation
- foam gaskets prevents leaks, form a weathertight seal