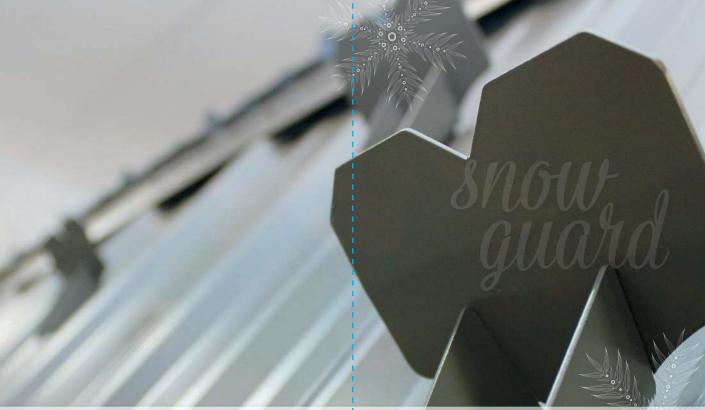

## Benefits of Stainless Steel **SNOW GUARDS**

- durable stainless steel much stronger than polycarbonate
- made of stainless steel which does not rust
- aesthetically pleasing guards match your roof colour
- simple installation
- foam gaskets prevents leaks, form a weathertight seal