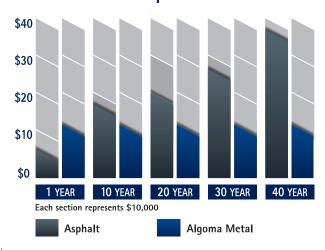

OMA METAL TILE



Our Mission is to supply the growing North American demand for quality metal roofing products.

the last roof you will ever need

quality | elegance | beauty









### **ALGOMA METAL TILES**

are backed by our 40 Year Limited Warranty, adding longevity, style and sophistication to the exterior of your home.



#### Metal Roofs too noisy?

A study was conducted in Sweden to determine the amount of sound, with rain falling. It was concluded that metal did not register a higher sound level than shingle. The difference was only 6 dB. The human ear can not distinguish variations in sound until sound level has been increased by 8 dB. Research has proven that metal roofing is no more or less noisy than any other type of roofing material.





#### Metal roofs too expensive?





## **Paint Specifications**

Our 28ga sheet metal products are painted by Baycoat using the GDM Granite Deep Matte paint system.

With 30 years of stringent color fade and chalk values. 40 years of film intergrity.

100% Recyclable at the end of it's life span.

# COLOURS











Sepia Brown

**Graphite Grey** 

#### **DISTRIBUTED BY:**



20 Clearview Dr.
Tillsonburg, Ontario N4G 4G8
p: 519.688.0985 f: 226.289.7250

sales@wiseline.ca

wiselinemetalsales.com