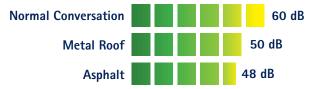

#### Metal Roofs too noisy?

A study was conducted in Sweden to determine the amount of sound, with rain falling. It was concluded that metal did not register a higher sound level than shingle. The difference was only 6 dB. The human ear can not distinguish variations in sound until sound level has been increased by 8 dB. Research has proven that metal roofing is no more or less noisy than any other type of roofing material.