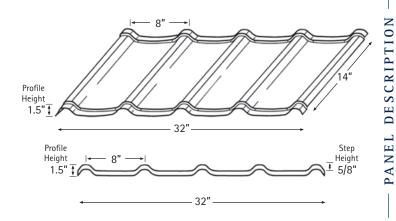

## **Paint Specifications**

Our 28ga sheet metal products are painted by Baycoat using the GDM Granite Deep Matte paint system.

With 30 years of stringent color fade and chalk values. 40 years of film intergrity.